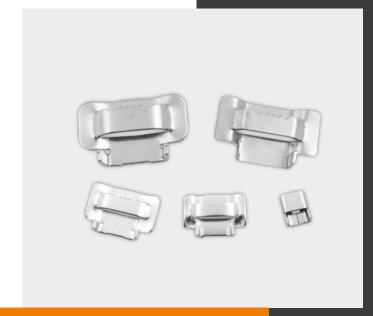

# STAINLESS STEEL BANDING BUCKLES

FOR STRAPPING BANDS: STEEL GRADE: AISI 304, 201

### Buckle type: Ear-Lock, L-Type

Element used to band tensioned stainless steel strapping. Banding buckles are widely used in the power industry, telecommunications, road construction, aviation, military industry, food industry and coal mining. They are made of stainless steel resistant to corrosion, UV radiation and harsh weather conditions. They are also resistant to mechanical factors such as vibrations and high loads. High quality and precise manufacturing of the banding buckles allow for convenient band installation without damage. They work well in urban and industrial environments with moderate pollution. Indoor and outdoor locations exposed to the presence of chlorides. A wide variety of sizes of buckles allows them to be perfectly matched to all types and sizes of our bands.

# **TECHNICAL DATA**

| Width          | Thickness      | Туре     | Steel grade   | Quantity per<br>pack |
|----------------|----------------|----------|---------------|----------------------|
| 19 mm (3/4")   | 1,5 mm (.059") | Ear-Lock | AISI 304, 201 | 100 pcs.             |
| 16 mm (5/8")   | 1,5 mm (.059") | Ear-Lock | AISI 304, 201 | 100 pcs.             |
|                | 1,0 mm (.039") | Ear-Lock | AISI 304, 201 | 100 pcs.             |
| 12,7 mm (1/2") | 1,5 mm (.059") | Ear-Lock | AISI 304, 201 | 100 pcs.             |
|                | 1,0 mm (.039") | Ear-Lock | AISI 304, 201 | 100 pcs.             |
| 9,5 mm (3/8")  | 1,0 mm (.039") | Ear-Lock | AISI 304, 201 | 100 pcs.             |
| 19 mm (3/4")   | 1,0 mm (.039") | L-Type   | AISI 304, 201 | 100 pcs.             |
| 16 mm (5/8")   | 1,0 mm (.039") | L-Type   | AISI 304, 201 | 100 pcs.             |
| 12,7 mm (1/2") | 0,8 mm (.031") | L-Type   | AISI 304, 201 | 100 pcs.             |
| 9,5 mm (3/8")  | 0,7 mm (.027") | L-Type   | AISI 304, 201 | 100 pcs.             |
| 6,4 mm (1/4")  | 0,7 mm (.027") | L-Type   | AISI 304, 201 | 100 pcs.             |